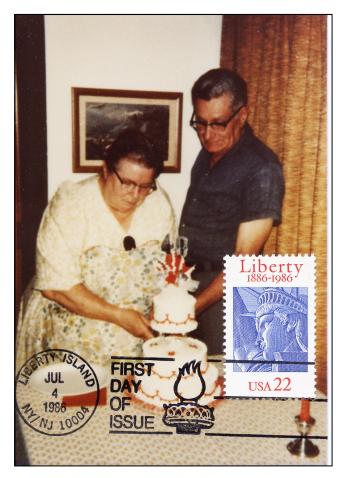

She was a collector of Statue of Liberty memorabilia. After a new lighting system of the Statue had been installed, she looked for a postcard which would reveal its beauty with the new illumination. After months of searching and failing to find such a postcard, she wrote to the Crouse-Hinds Company, Syracuse, New York. This company had installed the lighting as a Bicentennial gift to the Nation. She asked if they knew of any such postcards having been printed. They did not. Her enthusiasm for the Statue of Liberty was so persuasive, the board of directors ordered a special printing of postcards with the following information, "This card printed especially for Mrs. Mary Sager, "Grandmaw Liberty", Blacklick, Ohio." Over 30,000 of these postcards were mailed, by her, all over the world. She autographed them with a red pen. They have become an international collectable (see below). (continued on page 7)

#### SIGNERS OF PORTER PHILATELIC PAGES (CONTINUED)

When the Frederic Bartholdi stamp was issued on July 18, 1985, I produced PPP 8, pictured on the previous page. I asked Grandmaw Liberty to sign them and she graciously did so. I wish she had signed them with her trademark red pen, however, she signed them in black. I signed with a green pen, but soon discontinued that practice although green is still my favorite color. She sent a supply of her autographed postcards so I would have them on hand for the shipment of PPP 8. Almost a year later, on July 4, 1986, the Liberty stamp was issued which was affixed to PPP 8 for its FDOI cancel.