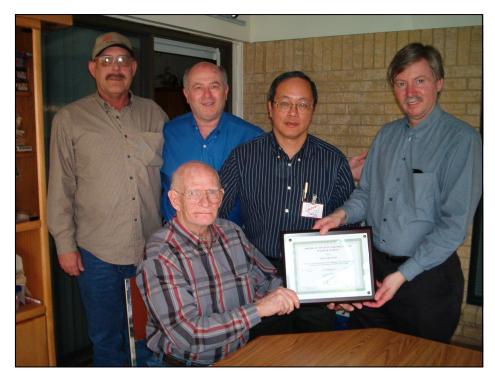

Unfortunately, our Founder Bud Scrantom couldn't make it to the meeting, so the Board Members went over to his house and visited with him for a while. A plaque was made and the certificate signed by the Board Members present, and then presented to Bud. The plaque read:

"American Society for Philatelic Pages & Panels honors Bud Scrantom for twenty years of commitment and dedication to the society he founded on this, our 20th Anniversary, at TEX-PEX April 3, 2004."

Gerald Blankenship took the photo below showing (standing) Gary West, David Weinberg, John Ngai and myself. Another photo with Gerald taken by David is on the website.