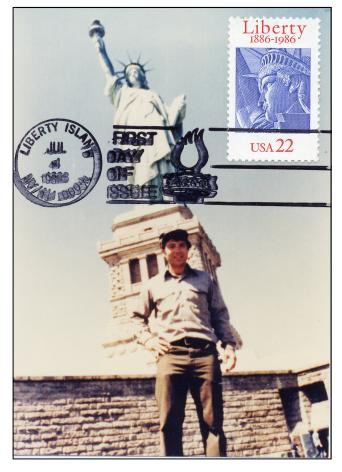

Among the things she sent to me was a photograph taken on September 20, 1980, at a surprise wedding anniversary celebration (below left). She also sent a 1980 photograph of Charles DeLeo, Keeper of the Flame, who was one of her adopted grandsons (below right). It's too bad the cancellation is smeared. Mrs. Mary Sager was an inspiration and blessing to everyone who corresponded with her. I value my collection of her letters and philatelic memorabilia of the Statue of Liberty she sent to me over the years. Grandmaw Liberty was a very special friend.