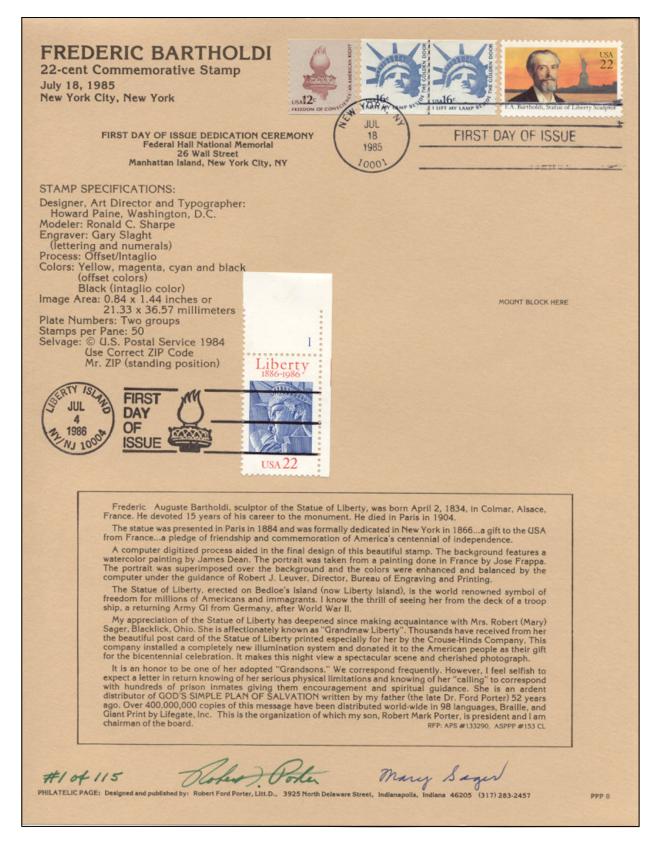

(Porter Philatelic Page PPP 8 - Frederic Bartholdi)

#### SIGNERS OF PORTER PHILATELIC PAGES (CONTINUED)

When the Frederic Bartholdi stamp was issued on July 18, 1985, I produced PPP 8, pictured on the previous page. I asked Grandmaw Liberty to sign them and she graciously did so. I wish she had signed them with her trademark red pen, however, she signed them in black. I signed with a green pen, but soon discontinued that practice although green is still my favorite color. She sent a supply of her autographed postcards so I would have them on hand for the shipment of PPP 8. Almost a year later, on July 4, 1986, the Liberty stamp was issued which was affixed to PPP 8 for its FDOI cancel.