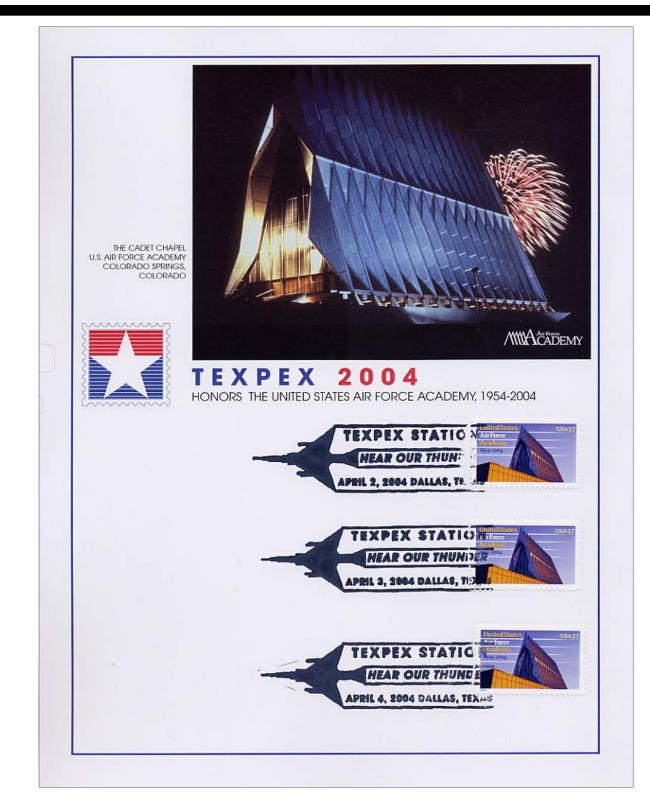

#### The Page & Panel Journal, Volume 21 Number 2

On the Cover: TEXPEX 2004 created a Panel for the Air Force Academy stamp, which had a special Second Day of Issue ceremony and cancellation at the show. The show was also the site of

the ASPPP's 20th Anniversary membership meeting. The Panel was sold without stamps affixed, so collectors could create their own configurations, like this 3-day show-cancel panel.

| 20th Anniversary Meeting Minutes | 7 |
|----------------------------------|---|
| by John Ngai                     |   |
| New Board Member: David Jones    | 3 |
| by Ron Walenciak                 |   |
| Membership Report                | Э |
| For Sale by the ASPPP41          |   |
| Member Ads42                     | 2 |
| Renewal Application43            | 3 |
| TEXPEX Show photo (back cover)44 |   |